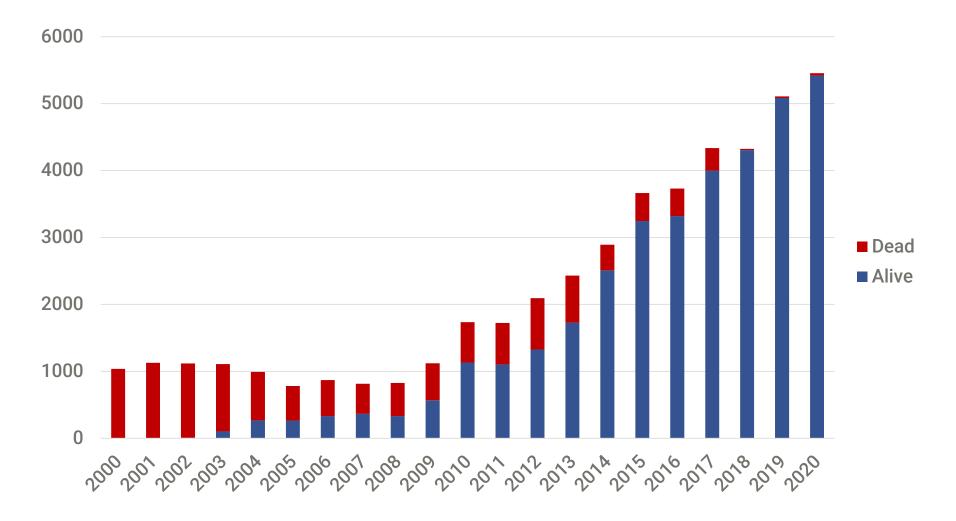

#### Trends in U.S. Energy Storage Innovation

Energy Storage U.S. Granted Patents, 2000-2020

U.S. Granted Patents 2000-2020, Percent increase over time

US Granted Patents, End Use of Battery Technology, Patent Count vs. Publication Year

\* Prior to 2013 the US patents were classified using a different system (USPC vs. today's CPC).

U.S. Granted Patents, Top Assignees vs. Patent status

CHECKUPS