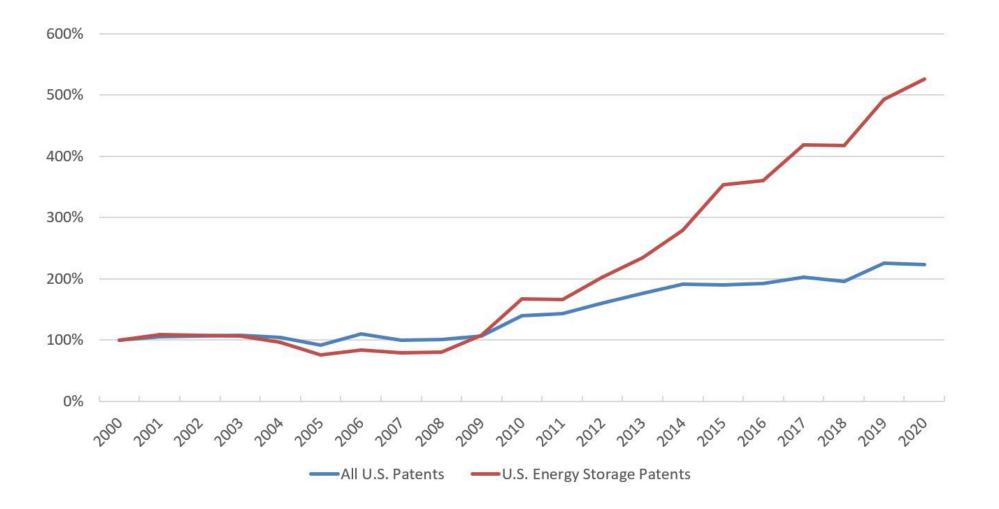

#### Trends in U.S. Energy Storage Innovation

Energy Storage U.S. Granted Patents, 2000-2020

U.S. Granted Patents 2000-2020, Percent increase over time

US Granted Patents, End Use of Battery Technology, Patent Count vs. Publication Year

\* Prior to 2013 the US patents were classified using a different system (USPC vs. today's CPC).

U.S. Granted Patents, Top Assignees vs. Patent status

CHECKUPS