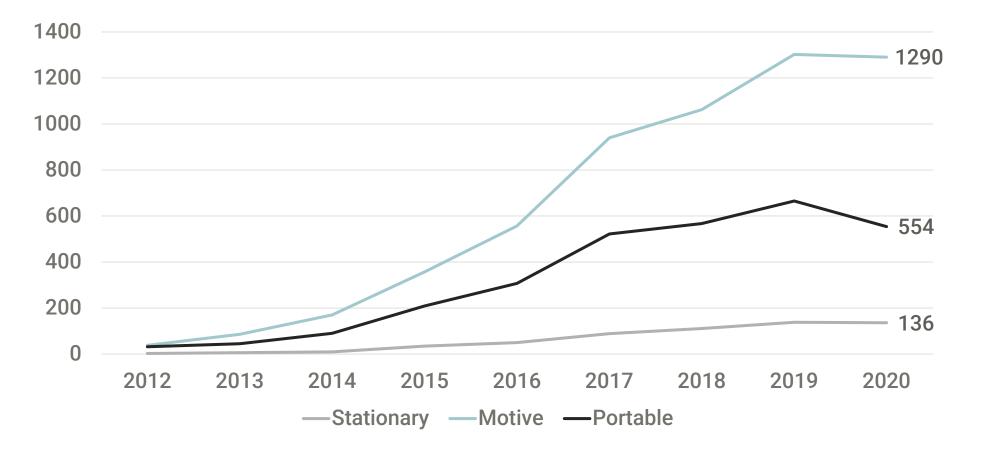

#### Trends in U.S. Energy Storage Innovation

Energy Storage U.S. Granted Patents, 2000-2020

U.S. Granted Patents 2000-2020, Percent increase over time

US Granted Patents, End Use of Battery Technology, Patent Count vs. Publication Year

\* Prior to 2013 the US patents were classified using a different system (USPC vs. today's CPC).

U.S. Granted Patents, Top Assignees vs. Patent status

CHECKUPS