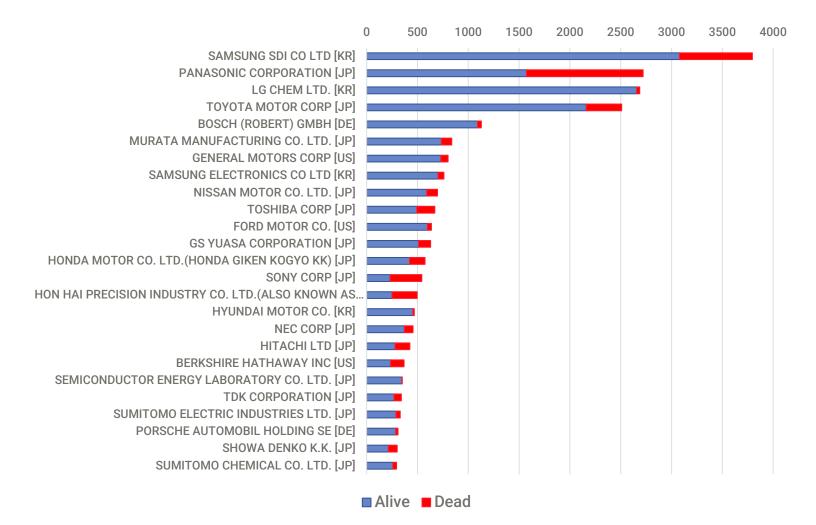

\* Prior to 2013 the US patents were classified using a different system (USPC vs. today's CPC).

U.S. Granted Patents, Top Assignees vs. Patent status

CHECKUPS

#### Trends in Energy Storage Innovation

US Granted Patents, Top Assignees vs Grant Year

|                                  |      | 2 march |      |      |      |      |      | 1000000000 |      | Contraction of the local sectors of the local secto | Construction and a second |      | 2012 (M. 1012) (M. 1012) |      | a constant of | The second second second |      |      |      |      |
|----------------------------------|------|---------|------|------|------|------|------|------------|------|--------------------------------------------------------------------------------------------------------------------------------------------------------------------------------------------------------------------------------------------------------------------------------------------------------------------------------------------------------------------------------------------------------------------------------------------------------------------------------------------------------------------------------------------------------------------------------------------------------------------------------------------------------------------------------------------------------------------------------------------------------------------------------------------------------------------------------------------------------------------------------------------------------------------------------------------------------------------------------------------------------------------------------------------------------------------------------------------------------------------------------------------------------------------------------------------------------------------------------------------------------------------------------------------------------------------------------------------------------------------------------------------------------------------------------------------------------------------------------------------------------------------------------------------------------------------------------------------------------------------------------------------------------------------------------------------------------------------------------------------------------------------------------------------------------------------------------------------------------------------------------------------------------------------------------------------------------------------------------------------------------------------------------------------------------------------------------------------------------------------------------|---------------------------|------|--------------------------|------|---------------|--------------------------|------|------|------|------|
| SAMSUNG                          | 8    | 32      | 30   | 37   | 28   | 40   | 57   | 56         | 126  | 259                                                                                                                                                                                                                                                                                                                                                                                                                                                                                                                                                                                                                                                                                                                                                                                                                                                                                                                                                                                                                                                                                                                                                                                                                                                                                                                                                                                                                                                                                                                                                                                                                                                                                                                                                                                                                                                                                                                                                                                                                                                                                                                            | 287                       | 253  | 348                      | 515  | 595           | 473                      | 438  | 370  | 407  | 343  |
| TOYOTA MOTOR                     | 25   | 38      | 56   | 48   | 40   | 41   | 32   | 41         | 63   | 99                                                                                                                                                                                                                                                                                                                                                                                                                                                                                                                                                                                                                                                                                                                                                                                                                                                                                                                                                                                                                                                                                                                                                                                                                                                                                                                                                                                                                                                                                                                                                                                                                                                                                                                                                                                                                                                                                                                                                                                                                                                                                                                             | 140                       | 258  | 236                      | 280  | 247           | 214                      | 281  | 345  | 374  | 408  |
| LG CHEM                          | 0    | 4       | 3    | 8    | 5    | 2    | 13   | 9          | 57   | 69                                                                                                                                                                                                                                                                                                                                                                                                                                                                                                                                                                                                                                                                                                                                                                                                                                                                                                                                                                                                                                                                                                                                                                                                                                                                                                                                                                                                                                                                                                                                                                                                                                                                                                                                                                                                                                                                                                                                                                                                                                                                                                                             | 77                        | 68   | 110                      | 159  | 253           | 209                      | 269  | 260  | 344  | 475  |
| PANASONIC                        | 75   | 64      | 93   | 81   | 62   | 69   | 48   | 82         | 92   | 146                                                                                                                                                                                                                                                                                                                                                                                                                                                                                                                                                                                                                                                                                                                                                                                                                                                                                                                                                                                                                                                                                                                                                                                                                                                                                                                                                                                                                                                                                                                                                                                                                                                                                                                                                                                                                                                                                                                                                                                                                                                                                                                            | 120                       | 181  | 124                      | 107  | 103           | 119                      | 93   | 107  | 99   | 148  |
| HONDA MOTOR                      | 24   | 27      | 50   | 68   | 67   | 90   | 76   | 73         | 74   | 127                                                                                                                                                                                                                                                                                                                                                                                                                                                                                                                                                                                                                                                                                                                                                                                                                                                                                                                                                                                                                                                                                                                                                                                                                                                                                                                                                                                                                                                                                                                                                                                                                                                                                                                                                                                                                                                                                                                                                                                                                                                                                                                            | 91                        | 107  | 75                       | 91   | 98            | 102                      | 94   | 88   | 108  | 108  |
| GM GLOBAL                        | 11   | 27      | 31   | 35   | 37   | 28   | 45   | 58         | 66   | 138                                                                                                                                                                                                                                                                                                                                                                                                                                                                                                                                                                                                                                                                                                                                                                                                                                                                                                                                                                                                                                                                                                                                                                                                                                                                                                                                                                                                                                                                                                                                                                                                                                                                                                                                                                                                                                                                                                                                                                                                                                                                                                                            | 145                       | 123  | 207                      | 175  | 175           | 133                      | 92   | 65   | 102  | 76   |
| SANYO ELECTRIC                   | 39   | 57      | 50   | 43   | 34   | 24   | 32   | 34         | 35   | 55                                                                                                                                                                                                                                                                                                                                                                                                                                                                                                                                                                                                                                                                                                                                                                                                                                                                                                                                                                                                                                                                                                                                                                                                                                                                                                                                                                                                                                                                                                                                                                                                                                                                                                                                                                                                                                                                                                                                                                                                                                                                                                                             | 45                        | 78   | 62                       | 33   | 38            | 40                       | 52   | 48   | 72   | 42   |
| ROBERT BOSCH                     | 0    | 0       | 7    | 1    | 9    | 6    | 6    | 7          | 13   | 21                                                                                                                                                                                                                                                                                                                                                                                                                                                                                                                                                                                                                                                                                                                                                                                                                                                                                                                                                                                                                                                                                                                                                                                                                                                                                                                                                                                                                                                                                                                                                                                                                                                                                                                                                                                                                                                                                                                                                                                                                                                                                                                             | 15                        | 32   | 73                       | 134  | 169           | 140                      | 151  | 96   | 131  | 93   |
| HYUNDAI MOTOR                    | 3    | 4       | 1    | 4    | 5    | 8    | 4    | 3          | 6    | 18                                                                                                                                                                                                                                                                                                                                                                                                                                                                                                                                                                                                                                                                                                                                                                                                                                                                                                                                                                                                                                                                                                                                                                                                                                                                                                                                                                                                                                                                                                                                                                                                                                                                                                                                                                                                                                                                                                                                                                                                                                                                                                                             | 17                        | 27   | 36                       | 58   | 64            | 103                      | 97   | 130  | 153  | 153  |
| TOSHIBA                          | 10   | 17      | 13   | 17   | 14   | 18   | 16   | 16         | 32   | 45                                                                                                                                                                                                                                                                                                                                                                                                                                                                                                                                                                                                                                                                                                                                                                                                                                                                                                                                                                                                                                                                                                                                                                                                                                                                                                                                                                                                                                                                                                                                                                                                                                                                                                                                                                                                                                                                                                                                                                                                                                                                                                                             | 42                        | 43   | 48                       | 37   | 33            | 52                       | 57   | 48   | 80   | 65   |
| NISSAN MOTOR                     | 5    | 11      | 22   | 22   | 26   | 36   | 38   | 31         | 36   | 39                                                                                                                                                                                                                                                                                                                                                                                                                                                                                                                                                                                                                                                                                                                                                                                                                                                                                                                                                                                                                                                                                                                                                                                                                                                                                                                                                                                                                                                                                                                                                                                                                                                                                                                                                                                                                                                                                                                                                                                                                                                                                                                             | 35                        | 41   | 48                       | 58   | 61            | 79                       | 102  | 76   | 111  | 69   |
| MURATA MANUFACTURING             | 21   | 20      | 13   | 17   | 7    | 29   | 22   | 18         | 21   | 48                                                                                                                                                                                                                                                                                                                                                                                                                                                                                                                                                                                                                                                                                                                                                                                                                                                                                                                                                                                                                                                                                                                                                                                                                                                                                                                                                                                                                                                                                                                                                                                                                                                                                                                                                                                                                                                                                                                                                                                                                                                                                                                             | 26                        | 34   | 27                       | 73   | 93            | 67                       | 103  | 80   | 67   | 69   |
| SONY                             | 15   | 20      | 22   | 32   | 15   | 37   | 33   | 28         | 39   | 48                                                                                                                                                                                                                                                                                                                                                                                                                                                                                                                                                                                                                                                                                                                                                                                                                                                                                                                                                                                                                                                                                                                                                                                                                                                                                                                                                                                                                                                                                                                                                                                                                                                                                                                                                                                                                                                                                                                                                                                                                                                                                                                             | 35                        | 42   | 48                       | 30   | 21            | 17                       | 23   | 16   | 9    | 14   |
| KIA MOTORS                       | 0    | 0       | 0    | 0    | 0    | 2    | 0    | 0          | 2    | 3                                                                                                                                                                                                                                                                                                                                                                                                                                                                                                                                                                                                                                                                                                                                                                                                                                                                                                                                                                                                                                                                                                                                                                                                                                                                                                                                                                                                                                                                                                                                                                                                                                                                                                                                                                                                                                                                                                                                                                                                                                                                                                                              | 3                         | 11   | 14                       | 22   | 30            | 22                       | 23   | 25   | 72   | 127  |
| FORD GLOBAL                      | 8    | 7       | 4    | 6    | 5    | 6    | 4    | 2          | 5    | 5                                                                                                                                                                                                                                                                                                                                                                                                                                                                                                                                                                                                                                                                                                                                                                                                                                                                                                                                                                                                                                                                                                                                                                                                                                                                                                                                                                                                                                                                                                                                                                                                                                                                                                                                                                                                                                                                                                                                                                                                                                                                                                                              | 6                         | 12   | 13                       | 18   | 35            | 77                       | 99   | 87   | 110  | 115  |
| <b>GS YUASA INTERNATIONAL</b>    | 15   | 15      | 13   | 9    | 5    | 8    | 3    | 4          | 11   | 7                                                                                                                                                                                                                                                                                                                                                                                                                                                                                                                                                                                                                                                                                                                                                                                                                                                                                                                                                                                                                                                                                                                                                                                                                                                                                                                                                                                                                                                                                                                                                                                                                                                                                                                                                                                                                                                                                                                                                                                                                                                                                                                              | 13                        | 14   | 13                       | 25   | 60            | 62                       | 64   | 80   | 60   | 61   |
| GENERAL ELECTRIC                 | 5    | 1       | 9    | 8    | 11   | 13   | 7    | 7          | 16   | 21                                                                                                                                                                                                                                                                                                                                                                                                                                                                                                                                                                                                                                                                                                                                                                                                                                                                                                                                                                                                                                                                                                                                                                                                                                                                                                                                                                                                                                                                                                                                                                                                                                                                                                                                                                                                                                                                                                                                                                                                                                                                                                                             | 18                        | 20   | 14                       | 17   | 25            | 8                        | 16   | 15   | 12   | 8    |
| COMMISSARIAT AL ENERGIE ATOMIQUE | 1    | 2       | 2    | 0    | 0    | 2    | 7    | 3          | 10   | 23                                                                                                                                                                                                                                                                                                                                                                                                                                                                                                                                                                                                                                                                                                                                                                                                                                                                                                                                                                                                                                                                                                                                                                                                                                                                                                                                                                                                                                                                                                                                                                                                                                                                                                                                                                                                                                                                                                                                                                                                                                                                                                                             | 19                        | 22   | 28                       | 33   | 43            | 39                       | 38   | 43   | 50   | 40   |
|                                  | 2001 | 2002    | 2003 | 2004 | 2005 | 2006 | 2001 | 2008       | 2009 | 2010                                                                                                                                                                                                                                                                                                                                                                                                                                                                                                                                                                                                                                                                                                                                                                                                                                                                                                                                                                                                                                                                                                                                                                                                                                                                                                                                                                                                                                                                                                                                                                                                                                                                                                                                                                                                                                                                                                                                                                                                                                                                                                                           | 2011                      | 2012 | 2013                     | 2014 | 2015          | 2016                     | 2017 | 2018 | 2019 | 2020 |